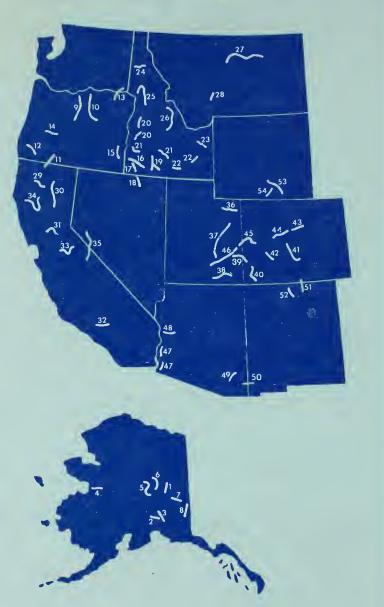

Special recreation permits are required for all commercial and competitive recreational river use. They also may be required for individual or private group use when necessary to maintain use levels or protect river resources. A permit fee is charged to recover at least a portion of the costs of administering the permit system. In addition, portions of fees paid for commercial and competitive permits represent a return to the Federal government for special uses of the public lands. Check in advance to see if the river trip you are planning requires a permit. The map and chart inside provide information on some BLM rivers and the offices managing them.